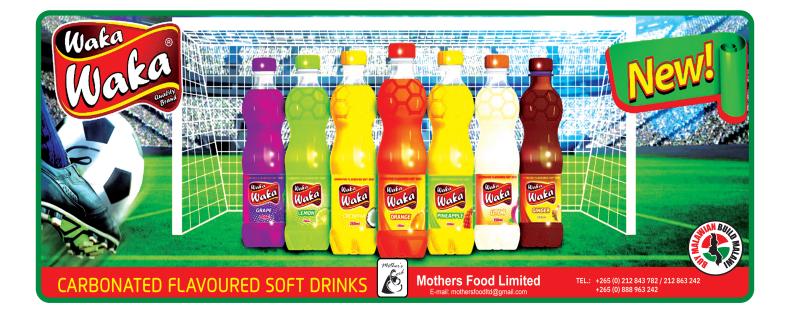

## LIST OF HALAAL CERTIFIED ESTABLISHMENTS IN MALAWI - MARCH/APRIL - 2023

**NOTE**: The Halaal certification status of any of the below establishments can change at any time if the Halaal Department's standards are compromised. Please contact Halaal Department for update. Supermarkets' certification is for dressed chickens, Meat and processesd Meat only, all other items found in shelves do not fall under Halaal Department's certification unless specified.